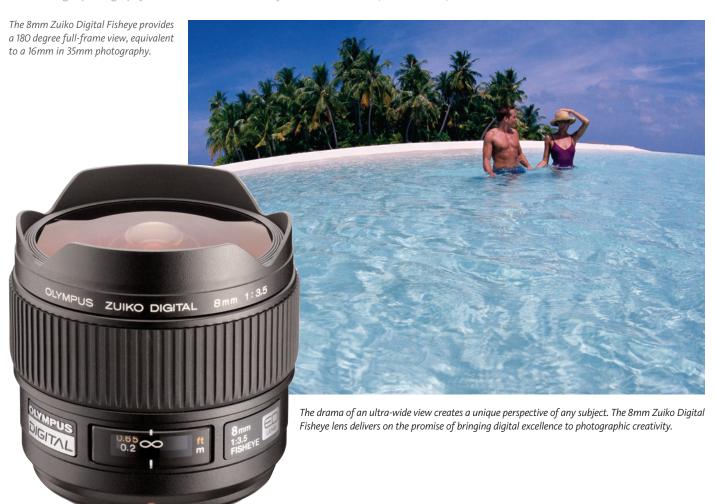

### 8mm f3.5 Zuiko Digital Fisheye

The Zuiko Digital ultra-wide fisheye lens helps you master light more effectively, even while providing an extreme 180-degree angle of view. Built from the ground up for digital photography, it channels more light to the image sensor for outstanding edge-to-edge results.

**Uncompromising Full-Frame Fisheye Photography** A must for fans of wide-angle photography, this ED Glass 8mm fisheye is ideal for

viewing and composing dramatic ultra-wide "fisheye" images. Captures vivid detail with a 180 degree angle of view (diagonally) from as close as 5.3 inches to as far as infinity. Dust- and splash-resistant design lets you shoot in any weather.